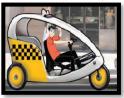

# • Choose the correct answer:

|     | •                       |                                  | Jason: He saw a man who tried to _       | _                         |
|-----|-------------------------|----------------------------------|------------------------------------------|---------------------------|
| _   | a. steal                | <b>b</b> . fake<br>t real. It is | <b>c</b> . pretend                       | <b>d.</b> in a hurry      |
| 2.  | That diamond is not     | t real. It is                    |                                          |                           |
| _   | a. thief                |                                  |                                          | <b>d.</b> steal           |
| 3.  |                         |                                  | They don't have time to talk a           | and relax.                |
|     | a. pretend              | <b>b</b> . in a hurry            | <b>c</b> . steal                         | <b>d.</b> give direction  |
| 4.  | You use a toothbrus     | sh and                           |                                          |                           |
|     | <b>a</b> . toothpaste   | <b>b</b> . hair dryer            | <b>c</b> . shampoo                       | <b>d.</b> scissors        |
| 5.  | You use                 | to cut pap                       | er.                                      |                           |
|     |                         | id <b>b</b> . scissors           |                                          | <b>d.</b> mirror          |
| 6.  | You use a               | to dry y                         | our hair when it is wet.                 |                           |
|     | <b>a</b> . shampoo      | <b>b</b> . toothpaste            | c. hairbrush                             | <b>d.</b> hair dryer      |
| 7.  | If you drive too fast   | , you'll get a                   |                                          | •                         |
|     | a. ticket               | <b>b</b> . conservationist       | <b>c</b> . benefit                       | d. scenic                 |
| 8.  | Donna tries too hard    | d to She alwa                    | ys does what other people are doing.     |                           |
|     | a. cheat                | <b>b</b> . scenic                |                                          | <b>d.</b> fit in          |
| 9.  | One to                  | being a professional spo         | orts player is that they make a lot of n | noney.                    |
|     | a. generate             | <b>b</b> . pollution             | c. benefit                               | <b>d.</b> conservationist |
| 10. | . Americans usually i   | introduce themselves wit         | th their name.                           |                           |
|     | a. Second               | <b>b</b> . last                  | <b>c</b> . middle                        | <b>d.</b> first           |
| 11. | . Ali thanks his friend | d the for his hos                | spitality.                               |                           |
|     | a. late                 |                                  | c. Rush                                  | <b>d.</b> Break           |
| •   | Write the corre         | ct word under the p              | picture.                                 |                           |
|     |                         | Tennis play                      | rer – Taxi – Dishes                      | • *                       |
| 12. |                         | 13.                              | 14.                                      |                           |

### • Choose the correct answer:

.....Taxi.....

| 1.  | Max: Why are the p           | oolice talking to Jerry?    | <b>Jason:</b> He saw a man who tried to _       | a bag                    |
|-----|------------------------------|-----------------------------|-------------------------------------------------|--------------------------|
|     | a. steal                     | <b>b</b> . fake             | <b>c</b> . pretend                              | <b>d.</b> in a hurry     |
| 2.  |                              | real. It is                 |                                                 |                          |
|     | <b>a</b> . thief             | <b>b</b> . give direction   | c. fake                                         | <b>d.</b> steal          |
| 3.  | Some people are alv          | vays                        | They don't have time to talk a <b>c</b> . steal | and relax.               |
|     | a. pretend                   | <b>b</b> . in a hurry       | <b>c</b> . steal                                | <b>d.</b> give direction |
| 4.  | You use a toothbrus          | h and                       | _to brush your teeth.                           |                          |
|     | a. toothpaste                | <b>b</b> . hair dryer       | <b>c</b> . shampoo                              | <b>d.</b> scissors       |
| 5.  | You use                      | to cut paged de b. scissors | per.                                            |                          |
|     | <b>a</b> . dishwashing liqui | id <b>b</b> . scissors      | <b>c</b> . hair dryer                           | <b>d.</b> mirror         |
| 6.  | You use a                    | to dry y                    | your hair when it is wet.                       |                          |
|     | <b>a</b> . shampoo           | <b>b</b> . toothpaste       | <b>c</b> . hairbrush                            | d. hair dryer            |
| 7.  | If you drive too fast        | , you'll get a              | •                                               |                          |
|     | a. ticket                    | <b>b</b> . conservationist  | c. benefit                                      | <b>d.</b> scenic         |
| 8.  |                              |                             | ays does what other people are doing.           |                          |
|     | a. cheat                     | <b>b</b> . scenic           | <b>c</b> . pollution                            | <b>d.</b> fit in         |
| 9.  | One to                       | being a professional sp     | orts player is that they make a lot of r        | noney.                   |
|     | a. generate                  |                             | c. benefit                                      | d. conservationist       |
| 10. | . Americans usually i        | ntroduce themselves wi      | th their name.                                  |                          |
|     | a. Second                    | D. 10050                    | <b>c</b> . middle                               | d. first                 |
| 11. | Ali thanks his frience       | the for his hos             | spitality .                                     |                          |
|     | <b>a</b> . late              | <b>b</b> . host             | c. Rush                                         | <b>d.</b> Break          |
|     |                              |                             |                                                 |                          |
|     |                              |                             |                                                 |                          |
| •   | Write the corre              | ct word under the p         | <u>picture.</u>                                 |                          |
|     |                              | <b>T</b> !                  | T. C. Disk.                                     |                          |
|     |                              | Tennis piay                 | ver – Taxi – Dishes                             | · *                      |
|     |                              |                             | 0                                               |                          |
|     |                              |                             |                                                 |                          |
|     | •                            |                             |                                                 |                          |
|     |                              |                             |                                                 |                          |
|     | - WW -                       |                             |                                                 |                          |
| (   |                              |                             |                                                 | 36                       |
|     |                              |                             |                                                 |                          |