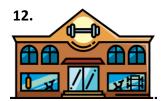

### Write the correct word under the picture.

Graduation day – Gym – calendar

13.

1 /

.....

.. انتهت الأسئلة ..

وبالله التوفيق والنجاح ..

الأستاذ/راشد السلمي

## Write the correct word under the picture.

Graduation day – Gym – calendar

| H |  |
|---|--|

| <br>Gym        |  |
|----------------|--|
| <br><b>—</b> , |  |

| <br>cal | lend | lar | <br> | <br> | <br> |  |
|---------|------|-----|------|------|------|--|
|         |      |     |      |      |      |  |