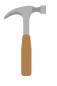

#### D. write the correct word under each picture.

Ladder – hose – hammer – saw – broom