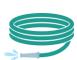

#### D. write the correct word under each picture.

Ladder – hose – hammer – saw – broom

hose

broom

saw

<mark>ladder</mark>