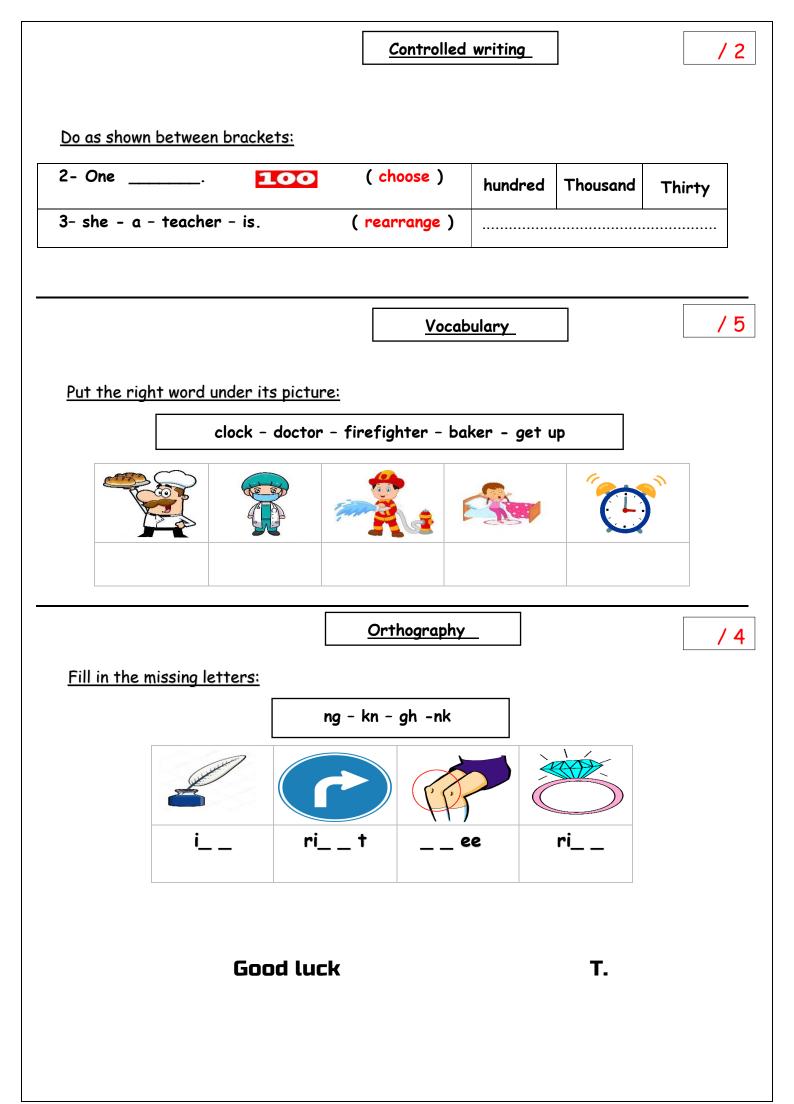

rect answ  | ose the corr | Choo        |
| C. got            | B. <b>get</b>                                                    | Α.                           | ).           | at 5:00 . | up at      | I usually    | 1 - ]       |
| С. до             | ne B. came                                                       | Α.                           | at 1:00 .    | home at   | : ho       | yesterday, I | 2- y        |
| C. where          | o B. what                                                        | e. A.                        | he is a nurs | She       | he do ?    | does st      | 3           |
|                   | o B. what                                                        | e. A.                        | he is a nurs | She       | he do ?    | does st      | 3           |



| Total                             | وزارة التعليم<br>Ministry of Education<br>Midterm Test | Kingdom of Sa<br>Ministry of Ec<br>Educ<br>Inte | lucation<br>ation Directorate |  |  |  |  |  |  |
|-----------------------------------|--------------------------------------------------------|-------------------------------------------------|-------------------------------|--|--|--|--|--|--|
| Elementary Grade                  |                                                        |                                                 |                               |  |  |  |  |  |  |
| نموذج إجابة                       |                                                        |                                                 |                               |  |  |  |  |  |  |
|