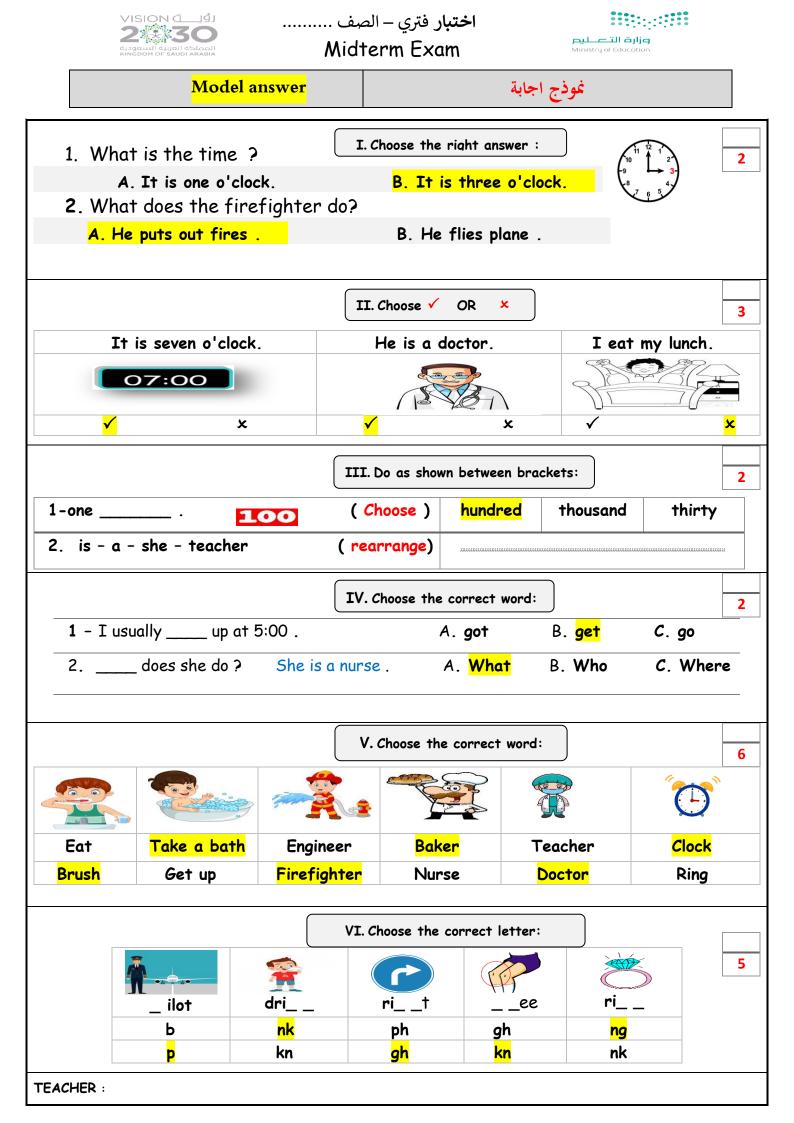

| Total                             | وزارة التعليم<br>Ministry of Education<br>Midterm Test | Kingdom of Sa<br>Ministry of Ec<br>Educ<br>Inte | lucation<br>ation Directorate |  |  |  |  |  |  |
|-----------------------------------|--------------------------------------------------------|-------------------------------------------------|-------------------------------|--|--|--|--|--|--|
| Elementary Grade                  |                                                        |                                                 |                               |  |  |  |  |  |  |
| نموذج إجابة                       |                                                        |                                                 |                               |  |  |  |  |  |  |
|                                   |                                                        |                                                 |                               |  |  |  |  |  |  |
| Choose the correct answer:        | <u>General Que</u>                                     | <u>estions</u>                                  | / 3                           |  |  |  |  |  |  |
| 1 – What does your dad do         | 0 2                                                    |                                                 |                               |  |  |  |  |  |  |
| A. I am playing.                  |                                                        | e is a doctor.                                  |                               |  |  |  |  |  |  |
| 2 – What does the firefig         | hter do?                                               |                                                 |                               |  |  |  |  |  |  |
| A. He puts out fires .            | B. He                                                  | flies plane .                                   |                               |  |  |  |  |  |  |
| 3 - What is the time? 10:30       |                                                        |                                                 |                               |  |  |  |  |  |  |
| A . It is ten o'clock.            | <mark>B</mark> . It i                                  | s ten thirty.                                   |                               |  |  |  |  |  |  |
| Read the sentence then choose 🗹 a | <u>Reading shor</u>                                    | t sentences                                     | / 3                           |  |  |  |  |  |  |
| 1. It is seven o'clock.           | 07:00                                                  |                                                 |                               |  |  |  |  |  |  |
| 2. I eat my lunch.                |                                                        | -                                               |                               |  |  |  |  |  |  |
| 3. He is a pilot.                 |                                                        | -                                               |                               |  |  |  |  |  |  |
|                                   | Gram                                                   | mar                                             | / 3                           |  |  |  |  |  |  |
| Choose the correct answer:        |                                                        |                                                 |                               |  |  |  |  |  |  |
| 1 - I usually up at 5:00 .        | A. go                                                  | B. <mark>get</mark>                             | C. got                        |  |  |  |  |  |  |
| 2- yesterday, I home at 1:00      | ). A. co                                               | ome B. <mark>came</mark>                        | С. до                         |  |  |  |  |  |  |
| 3 does she do? She is a           | anurse. A. w                                           | iho B. <mark>what</mark>                        | C. where                      |  |  |  |  |  |  |