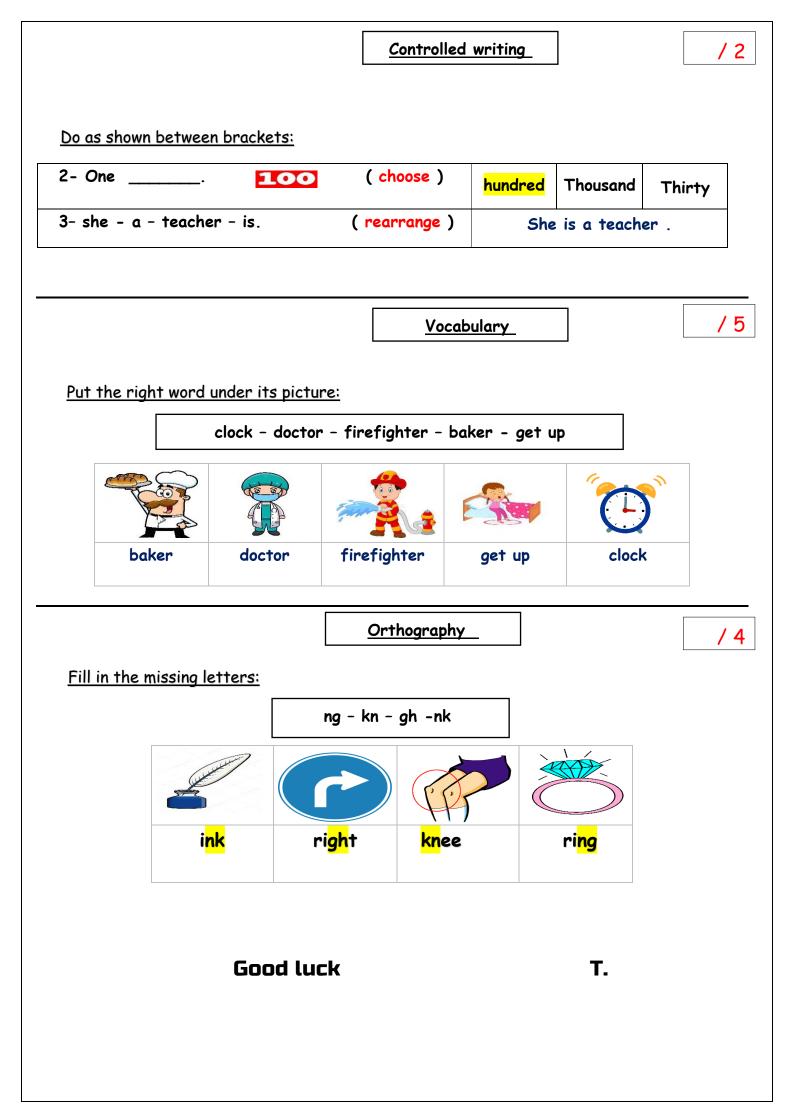

|  |  |  |  |  |
| Choose the correct answer:        |                                                        |                                                 |                               |  |  |  |  |  |  |
| 1 - I usually up at 5:00 .        | A. go                                                  | B. <mark>get</mark>                             | C. got                        |  |  |  |  |  |  |
| 2- yesterday, I home at 1:00      | ). A. co                                               | ome B. <mark>came</mark>                        | С. до                         |  |  |  |  |  |  |
| 3 does she do? She is a           | anurse. A. w                                           | iho B. <mark>what</mark>                        | C. where                      |  |  |  |  |  |  |