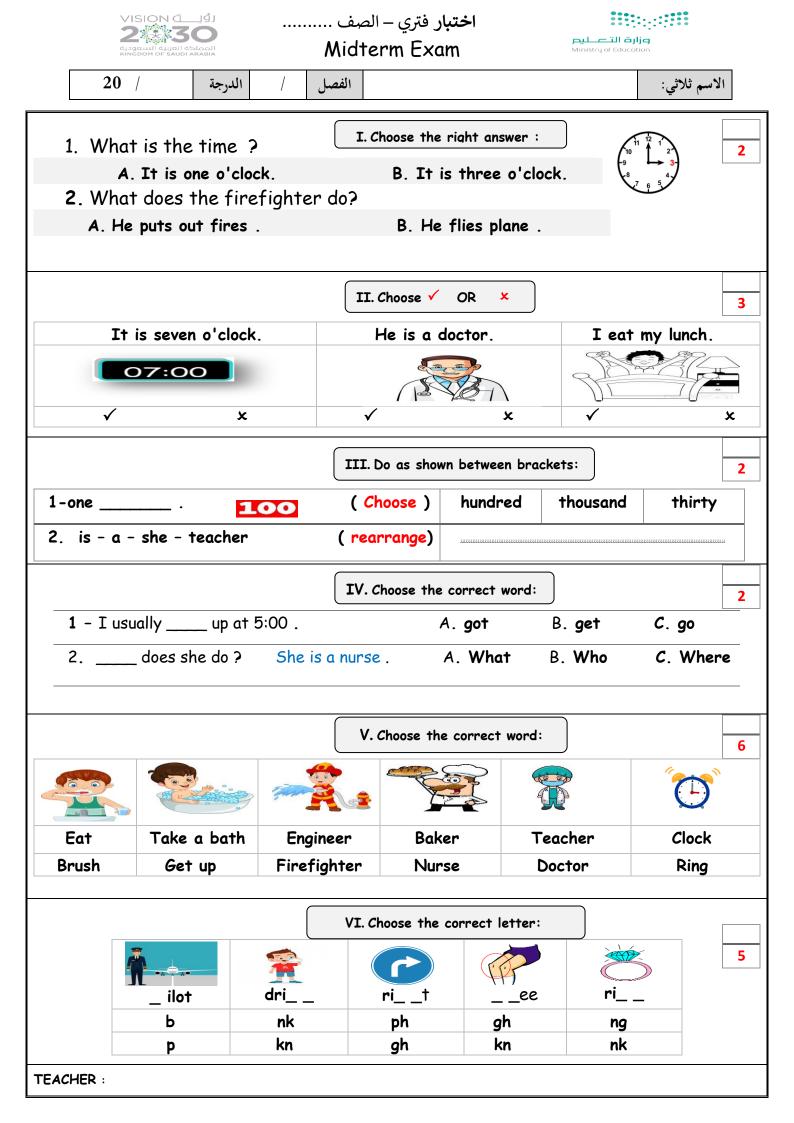

| on<br>Directorate | Kingdom of Saudi A<br>Ministry of Educat<br>Education<br>Interme | وزارة التع<br>y of Education |              | Total     |            |              |             |
|-------------------|------------------------------------------------------------------|------------------------------|--------------|-----------|------------|--------------|-------------|
|                   |                                                                  | term Test                    | Mid          |           |            |              | 20          |
| الاسم ثلاث        | :,                                                               |                              | الفصل /      | / الد     | الدرجة     | 20 /         |             |
| / 3               | tions                                                            | <u>General Q</u>             |              |           |            |              |             |
|                   |                                                                  |                              |              | nswer:    | rrect ans  | oose the cor | Cho         |
|                   |                                                                  |                              | ad do ?      | our dac   | oes you    | What do      | 1 -         |
|                   | is a doctor.                                                     | B. H                         |              |           | •          | A. Iamp      |             |
|                   |                                                                  | · do?                        | refighter    | _         |            | - What do    |             |
|                   | flies plane .                                                    |                              |              |           |            | A. He puts   |             |
|                   |                                                                  |                              | 0:30         | ne? 10:   | the time   | · What is t  | 3 -         |
|                   | A . It is ten o'clock. B. It is ten thirty.                      |                              |              |           |            |              |             |
| / 3               | <u>sentences</u>                                                 | <u>Reading sho</u>           | seV or 🗵     | n choose  | nce then a | d the senten | <u>Read</u> |
| V X               |                                                                  | 07:0                         |              | ock.      | n o'cloc   | It is sever  | 1. I        |
| <b>X</b>          |                                                                  |                              |              |           | lunch.     | I eat my l   | 2. I        |
| X                 | R                                                                |                              |              |           | lot.       | He is a pil  | 3. F        |
| / 3               | <u>ar</u>                                                        | Gra                          |              |           |            |              |             |
|                   |                                                                  |                              |              | swer:     | rect answ  | ose the corr | Choo        |
| C. got            | B. <b>get</b>                                                    | Α.                           | ).           | at 5:00 . | up at      | I usually    | 1 - ]       |
| С. до             | ne B. came                                                       | Α.                           | at 1:00 .    | home at   | : ho       | yesterday, I | 2- y        |
| C. where          | o B. what                                                        | e. A.                        | he is a nurs | She       | he do ?    | does st      | 3           |
|                   | o B. what                                                        | e. A.                        | he is a nurs | She       | he do ?    | does st      | 3           |