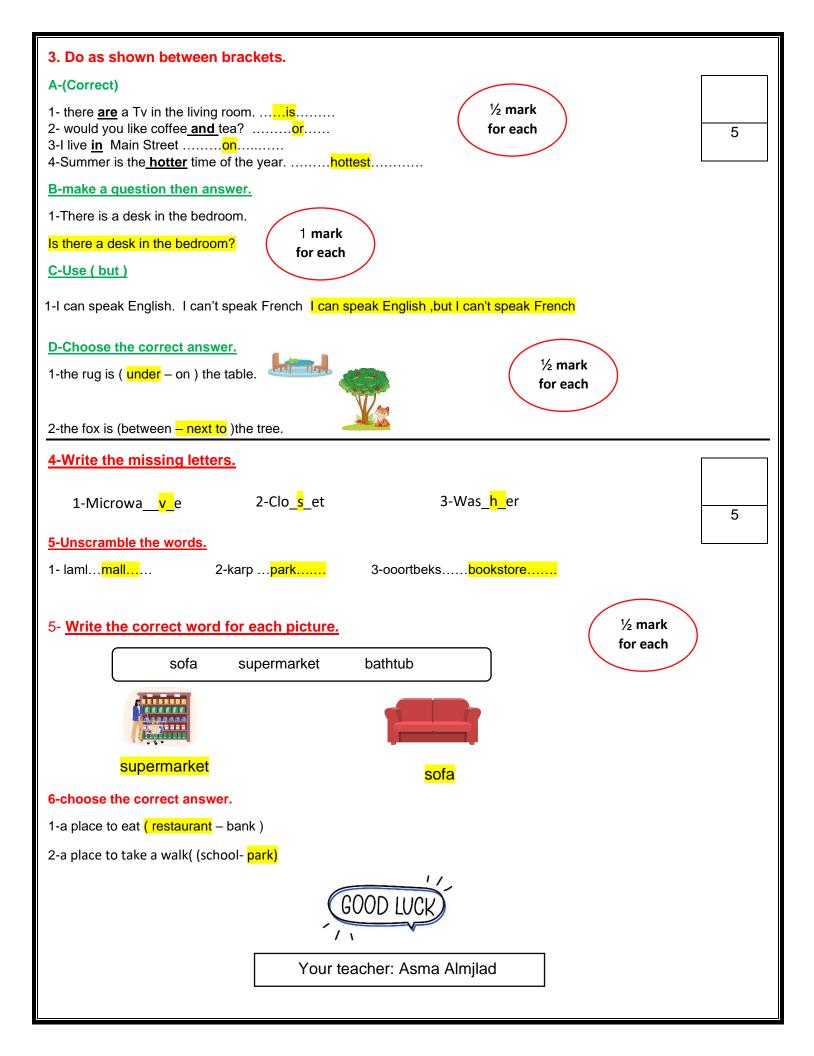

| 3. Do as shown between brackets.                                                                                                                                            |   |
|-----------------------------------------------------------------------------------------------------------------------------------------------------------------------------|---|
| A-(Correct)                                                                                                                                                                 |   |
| 1- there <u>are</u> a Tv in the living room<br>2- would you like coffee <u>and</u> tea?<br>3-I live <u>in</u> Main Street<br>4-Summer is the <u>hotter</u> time of the year | 5 |
| B-make a question then answer.                                                                                                                                              |   |
| 1-There is a desk in the bedroom.                                                                                                                                           |   |
| ?                                                                                                                                                                           |   |
| <u>C-Use ( but )</u>                                                                                                                                                        |   |
| 1-I can speak English. I can't speak French                                                                                                                                 |   |
| D-Choose the correct answer.                                                                                                                                                |   |
| 1-the rug is ( under – on ) the table.                                                                                                                                      |   |
| 2-the fox is (between – next to )the tree.                                                                                                                                  |   |
| 4-Write the missing letters.                                                                                                                                                |   |
| 1-Microwae 2-Cloet 3-Waser                                                                                                                                                  | 5 |
| 5-Unscramble the words.                                                                                                                                                     |   |
| 1- laml                                                                                                                                                                     |   |
|                                                                                                                                                                             |   |
| 5- Write the correct word for each picture.                                                                                                                                 |   |
| sofa supermarket bathtub                                                                                                                                                    |   |
|                                                                                                                                                                             |   |
|                                                                                                                                                                             |   |
| 6-choose the correct answer.                                                                                                                                                |   |
| 1-a place to eat ( restaurant – bank )                                                                                                                                      |   |
| 2-a place to take a walk( (school- park)                                                                                                                                    |   |
| GOOD LUCK<br>Your teacher:                                                                                                                                                  |   |
|                                                                                                                                                                             |   |